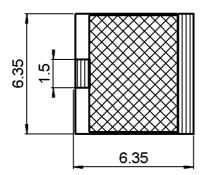

# SMT TERMINATION (ALN)

DC - 4 GHZ 60 W

R401.412.105

Series:

**TERMINATION** 

Packaged in a bag of 100 pieces

dimensions are in mm.

Issue: 0440 A

## **MECHANICAL CHARACTERISTICS**

Substrate: AIN

Resistive film type: Thick film
Protective coating: Epoxy
Solderable terminal & ground: PtAg