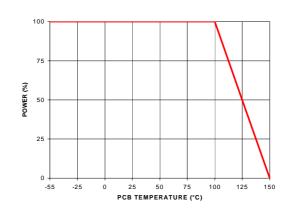

# SMT TERMINATION (ALN)

DC - 4 GHZ 60 W

R401.412.105

Series:

**TERMINATION** 







Packaged in a bag of 100 pieces

dimensions are in mm.



Issue: 0440 A

In the effort to improve our products, we reserve the right to make changes judged to be necessary.



### **SMT TERMINATION (ALN)**

DC - 4 GHZ 60 W

R401.412.105

Series:

**TERMINATION** 

#### **ELECTRICAL CHARACTERISTICS**

Frequency range : DC - 4 GHzImpedance :  $50 \text{ ohms } \pm 5\%$ 

Average Power: 60 W

| Frequency | DC – 4 GHz |  |  |
|-----------|------------|--|--|
| V.S.W.R   | <= 1.20    |  |  |

## **MECHANICAL CHARACTERISTICS**

Substrate: AIN

Resistive film type: Thick film
Protective coating: Epoxy
Solderable terminal & ground: PtAg

## **OTHER CHARACTERISTICS**

Power derating Versus temperature



#### **ENVIRONMENTAL**

Operating temperature range :  $-55^{\circ}c + 150^{\circ}c$ 

Issue: 0440 A

In the effort to improve our products, we reserve the right to make changes judged to be necessary.